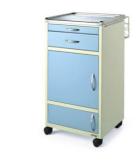

## Steel Bedside Cabinet(ABS Top Panel)

- Ref.no. 4.2.2
- Steel Bedside Cabinet(ABS Top Panel)
- Material: Epoxy powder coated steel body and ABS surface
- With one dining board, one drawer and two cabinets(one big and one small)
- With 2 folding racks for hanging towel or other things
- Size: L450\*440\*900mm

## Steel Bedside Cabinet(ABS Top Panel)

- Ref.no. 4.2.3
- Steel Bedside Cabinet (ABS Top Panel)
- Material: Epoxy powder coated steel body and ABS surface
- With one dining board, one drawer and two cabinets(one big and one small)
- With 2 folding racks for hanging towel or other things
- Size: L450\*440\*900mm