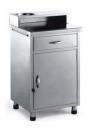

## Stainless Steel Bedside Cabinet

- Ref.no.4.2.1
- Item is made of stainless steel plate;
- One sliding table, one drawer and one locker with galvanized handle;
- Towel hangers on both sides;
- With a removable thermos bottle rack,
  which is made of stainless steel rectangular tube;
- Size:L480\*W410\*H800mm