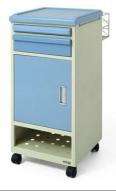

## Steel Bedside Cabinet(ABS Top Panel)

- Ref.no. 4.2.2
- Steel Bedside Cabinet(ABS Top Panel)
- Material: Epoxy powder coated steel body and ABS surface
- With one dining board, one drawer and two cabinets(one big and one small)
- With 2 folding racks for hanging towel or other things
- Size: L450\*440\*900mm

## Steel Bedside Cabinet(ABS Top Panel)

- Ref.no. 4.2.3
- Steel Bedside Cabinet (ABS Top Panel)
- Material: Epoxy powder coated steel body and ABS surface
- With one dining board, one drawer and two cabinets(one big and one small)
- With 2 folding racks for hanging towel or other things
- Size: L450\*440\*900mm