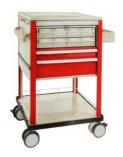

sides;
- With a removable thermos bottle rack,
  which is made of stainless steel rectangular tube;
- Size:L480\*W410\*H800mm



## Steel Bedside Cabinet(ABS Top Panel)



- Ref.no. 4.2.2
- Steel Bedside Cabinet(ABS Top Panel)
- Material: Epoxy powder coated steel body and ABS surface
- With one dining board, one drawer and two cabinets(one big and one small)
- With 2 folding racks for hanging towel or other things
- Size: L450\*440\*900mm



## Steel Bedside Cabinet(ABS Top Panel)



- Ref.no. 4.2.3
- Steel Bedside Cabinet (ABS Top Panel)
- Material: Epoxy powder coated steel body and ABS surface
- With one dining board, one drawer and two cabinets(one big and one small)
- With 2 folding racks for hanging towel or other things
- Size: L450\*440\*900mm





## **Luxury Medicine Trolley**



- Ref.no.4.2.4
- Size:L770\*W550\*H1000mm