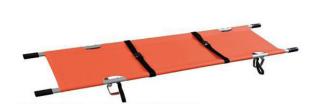

# **Folding Stretcher**

- Ref. no.:4.3.3
- It is made of high-strength aluminum alloy and oxford leather materials
- Optional color: blue, orange
- Optional fabric: oxford leather, orange PVC
- Unfolded size(L\*W\*H):185\*52\*4cm Foladed
- -Size:93\*52\*8cm,Load bearing:160kgs