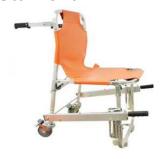

#### Stair chair

- Ref.no.4.3.9
- The Stair Chair comes with three quick release buckle patient restraints,
- Easy to clean soft vinyl back seat and telescoping front handles
- Material:leather,aluminium,plastic
- Packing:1pc/ctn