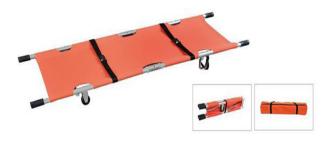

# **Folding Stretcher**

- Ref. no.:4.3.3
- It is made of high-strength aluminum alloy and oxford leather materials
- Optional color: blue, orange
- Optional fabric: oxford leather, orange PVC
- Unfolded size(L\*W\*H):185\*52\*4cm Foladed
- -Size:93\*52\*8cm,Load bearing:160kgs