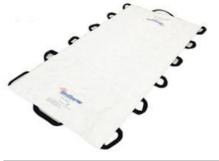

### **Patient mover**

- Ref.no.4.3.7
- This compact mover is constructed from heavy-duty, non-woven materials and is able to carry up to 1,500 lbs.
- The fabric is impervious to fluids and the 14 handles allow for extra handlers when carrying larger patients.
- Packing:1pc/ctn