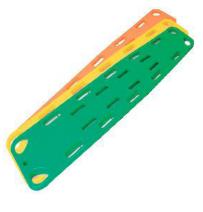

## Spine boards

- Ref.no.:4.3.6
- Material:PE•Runners keep the board raised for easy access lift
- Larger handholds designed to accommodate gloved hands
- Molded-in speed clip pins maximize strapping options
- Lightweight one-piece molded board
- 100% X-ray translucent feature gives users an extra clear view of the spinal area
- Compatible with most head immobilizers
- Easy to clean
- Packing:1pc/ctn