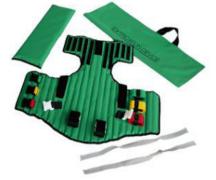

### **Extrication Device**

- Ref.no.4.3.8
- Straps are color coded for ease of application.
- Can be used on pregnant and pediatric patients.
- Complete package includes head support, reusable head straps, and carrying bag.