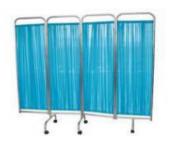

## **Folding Screen**

- Ref. no.4.5.1
- 4 Panel Hospital Privacy Screen, Ward Room Hospital
  Folding Screen (-ALS-WS01) Stainless Steel ward screen
  4 folding for ward room hospital equipment Material
  Stainless steel frame with waterproof cloth/PU
  leather/PVC Caster 50mm swivel caster Folding 4
  folding Size -2000mm\*1800mm(L\*H) Net weight 8kg