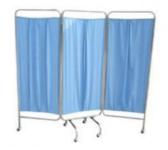

## **Folding Screen**

- Ref. no.4.5.2
- Poduct Description Specifications Product Name Hospital ward divider medical folding screen with wheels Dimension L1500\*W1900mm Matieral Frame High quality stainless steel Screen curtain Waterproof fireproof